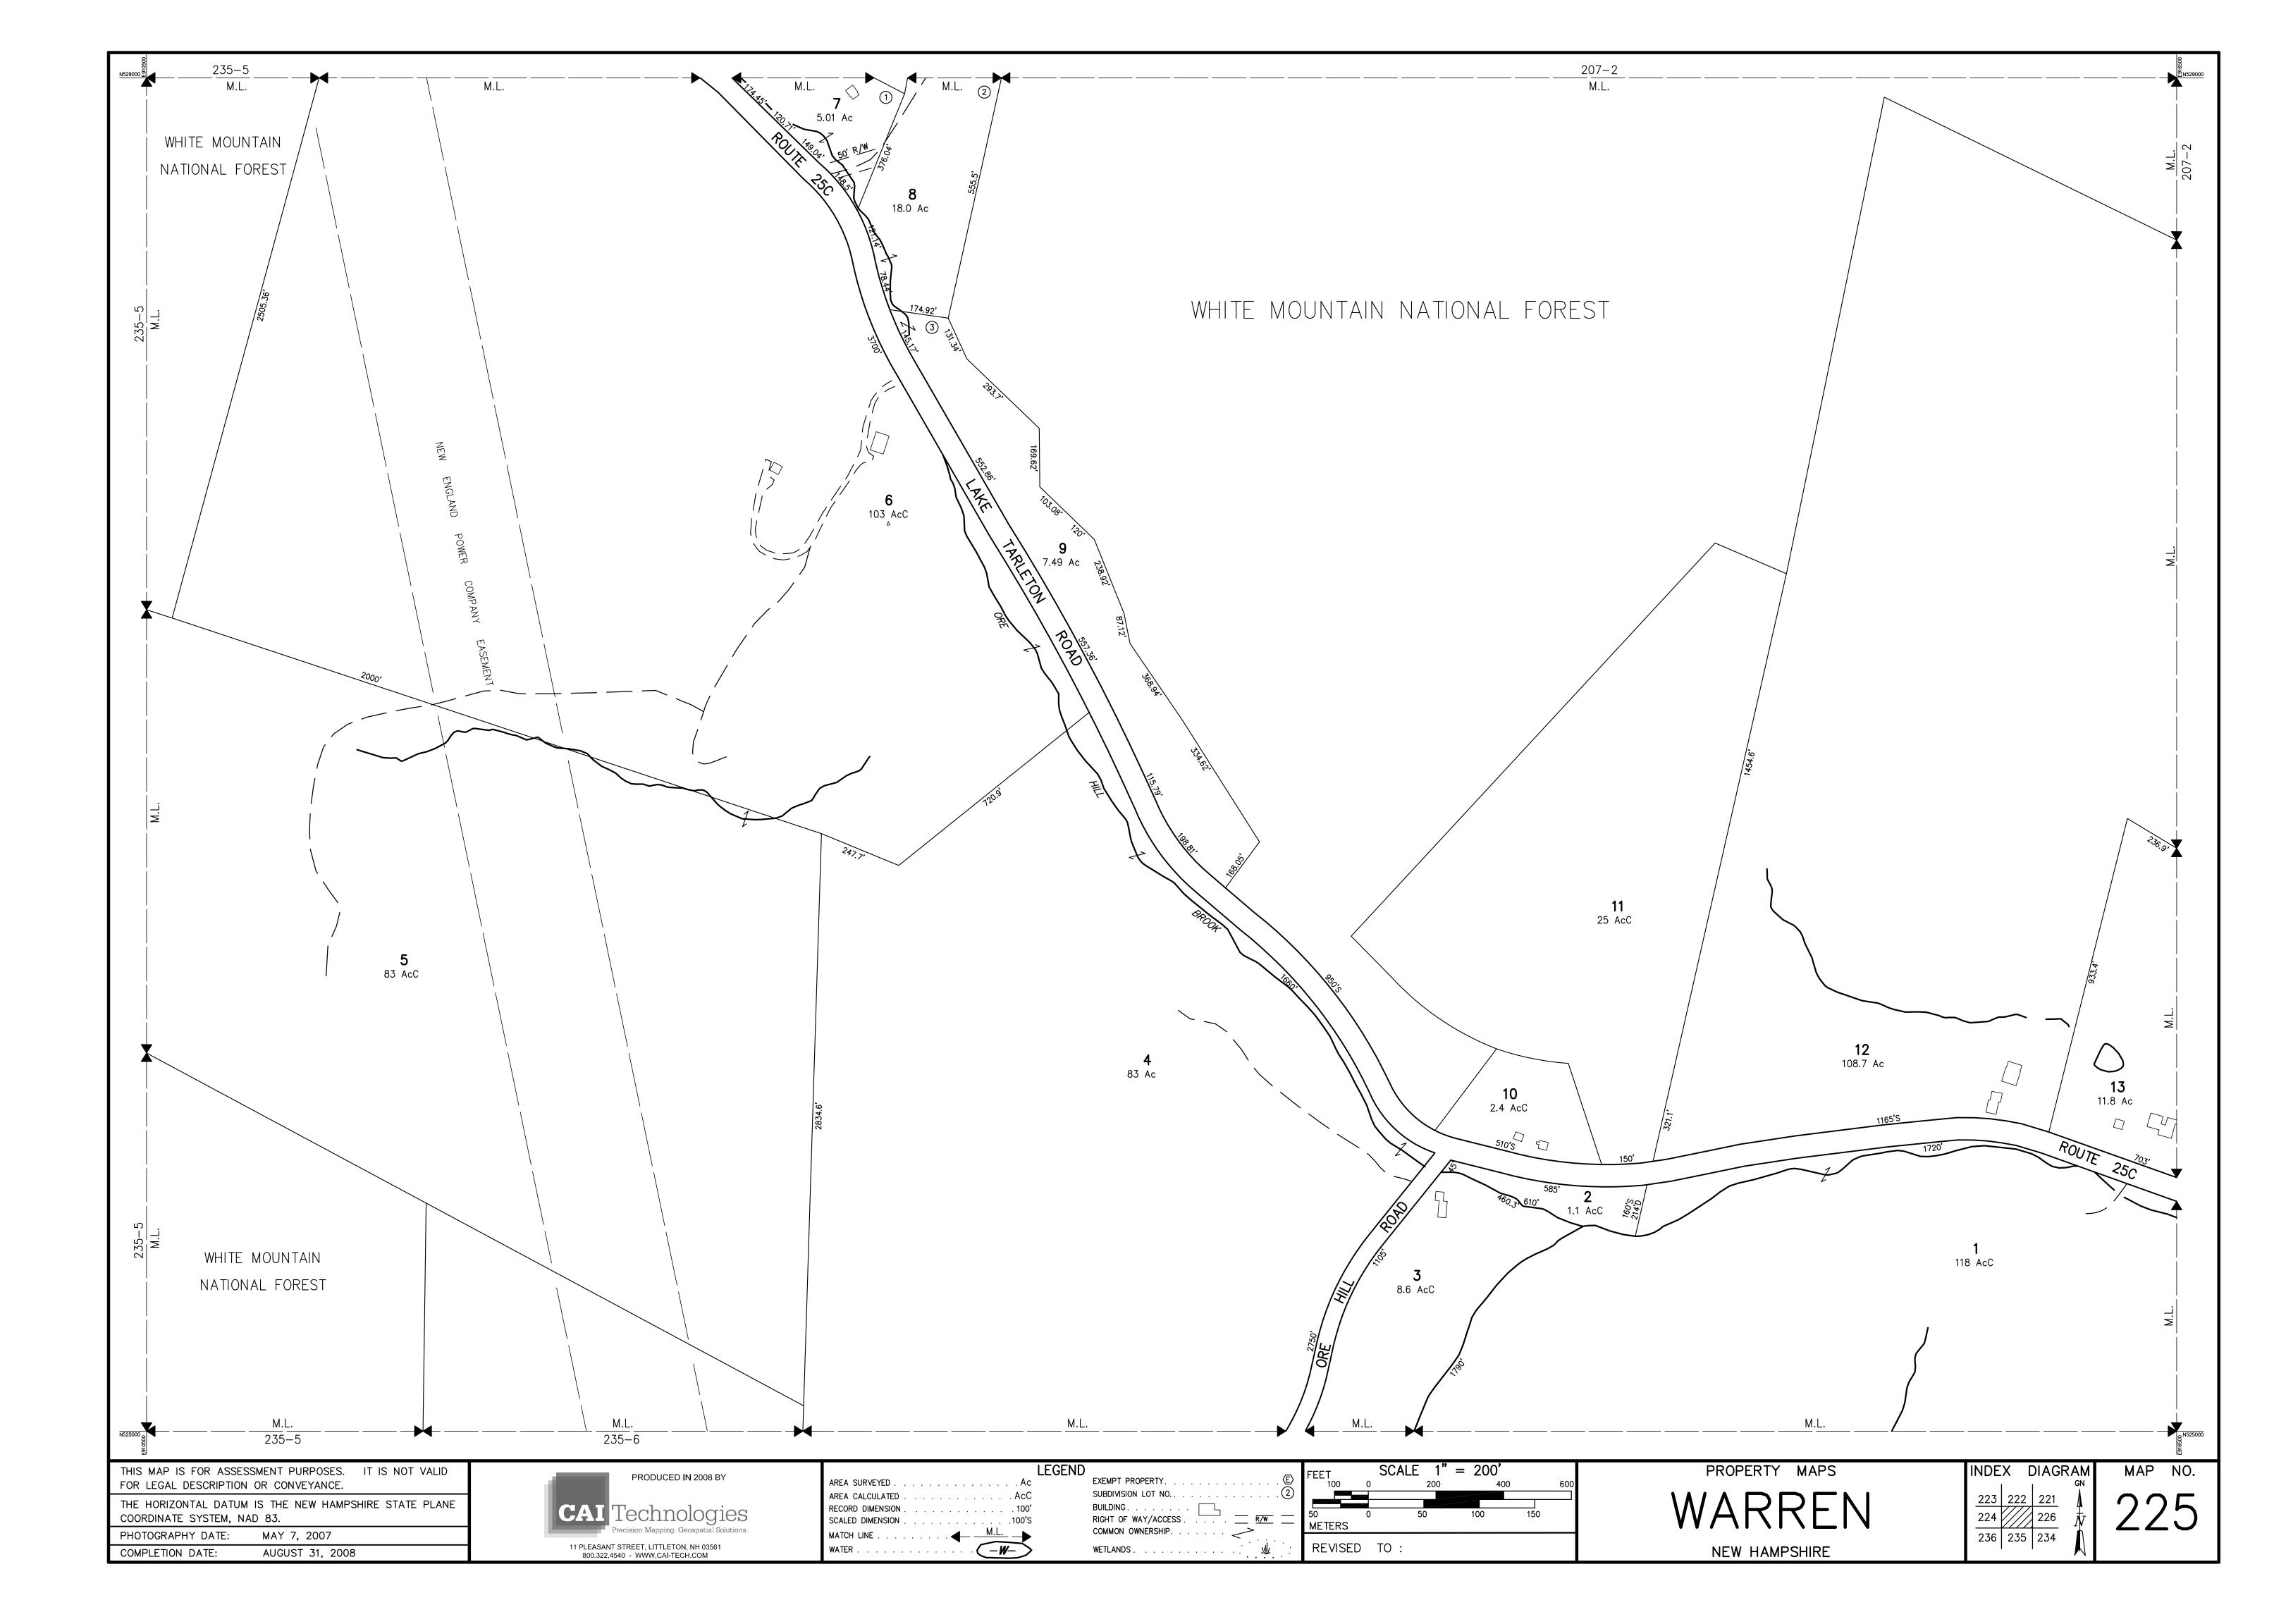

## SALE # 2: Tax Map 225, Lot 9 Lake Tarleton Road

Vacant heavily wooded 7.49± acre lot abutting the White Mountain National Forest along NH Rte. 25C · Lot slopes up from the road then levels off, has stream running along part of lot, great

views · Assessed Value: \$47,100. 2020 Taxes: \$1,087. **DEPOSIT: \$2,500.** 

SALE # 4: Tax Map 232, Lot 14, Eagle's Nest Road Vacant wooded 1.49± acre lot located just off NH Rt.118 · Lot slopes down low from the road then levels in topography, located on private dirt road · Assessed Value: \$16,200. 2020 Taxes: \$374. DEPOSIT: \$2,500.

| Map: 000225                                                                    | Lot: 009000            | Sub: 0        | 00000                    |                      | Car    | d: 1 of 1               |         | LAKE         | TARLETON R             | ROAD             |            | WARREN                   | Printed:            | 10/04/2021                 |
|--------------------------------------------------------------------------------|------------------------|---------------|--------------------------|----------------------|--------|-------------------------|---------|--------------|------------------------|------------------|------------|--------------------------|---------------------|----------------------------|
| OWNE                                                                           | R INFORMATION          |               |                          |                      |        |                         | SALE    | S HISTORY    |                        |                  |            | PIC                      | TURE                |                            |
| TOWN OF WARRE                                                                  | Ν                      | -             | <b>Date</b><br>19/08/201 | <b>Boo</b><br>12 392 |        | <b>ige Ty</b><br>22 U V |         | Price Gra    | ntor<br>XON, JEFFREY I | M. & MA          |            |                          |                     |                            |
| PO BOX 40                                                                      |                        |               |                          |                      |        |                         |         |              |                        |                  |            |                          |                     |                            |
| 8 WATER ST                                                                     |                        |               |                          |                      |        |                         |         |              |                        |                  |            |                          |                     |                            |
| WARREN, NH 03279                                                               |                        |               |                          |                      |        |                         |         |              |                        |                  |            |                          |                     |                            |
| LIST                                                                           | TING HISTORY           |               |                          |                      |        |                         | ]       | NOTES        |                        |                  |            |                          |                     |                            |
| 09/25/17 GLM<br>06/29/17 INSP<br>06/10/08 SBRL<br>06/04/08 JBRM<br>01/01/90 GF | MARKED FOR INSPECT     | -             | DLD PID                  | : 000006             | 000041 | 000000.                 | STEEP & | & WOODED. 09 | /2017: VACANT          |                  |            |                          |                     |                            |
|                                                                                |                        | EX            | TRA FE                   | EATURE               | S VAL  | UATION                  |         |              |                        |                  |            | MUNICIPAL SOF            | TWARE BY AVI        | ΓAR                        |
| Feature Type                                                                   |                        | Units Lngth   |                          |                      |        | Rate                    | Cond    | l Market Va  | lue Notes              |                  | ТТ         | VARREN ASSI              |                     |                            |
|                                                                                |                        |               |                          |                      |        |                         |         |              |                        |                  | _ //       | 2 <b>1////</b> 210/21002 | 2551110 01          | TICL                       |
|                                                                                |                        |               |                          |                      |        |                         |         |              |                        |                  |            | PARCEL TOTAL             | TAXABLE VAL         | UE                         |
|                                                                                |                        |               |                          |                      |        |                         |         |              |                        |                  | Year       | Building                 | Features            | Land                       |
|                                                                                |                        |               |                          |                      |        |                         |         |              |                        |                  | 2019       | \$ 0                     | \$ 0<br>Parcel Tota | \$ 41,000<br>al: \$ 41,000 |
|                                                                                |                        |               |                          |                      |        |                         |         |              |                        |                  | 2020       | \$ 0                     | \$ 0<br>Parcel Tota | \$ 41,000<br>d: \$ 41,000  |
|                                                                                |                        |               |                          |                      |        |                         |         |              |                        |                  | 2021       | \$ 0                     | \$ 0<br>Parcel Tota | \$ 47,100<br>l: \$ 47,100  |
|                                                                                |                        |               | LA                       | ND VAL               | UATIC  | DN                      |         |              |                        |                  |            | LAST REVA                | LUATION: 2021       |                            |
| Zone: RESIDENTIAL                                                              | Minimum Acreage: 2.0   | 0 Minimur     | n Fronta                 | age: 200             |        |                         |         |              |                        | Site:            |            | Driveway:                | Road:               |                            |
| Land Type                                                                      | Units                  | Base Rate     |                          | Adj                  | Site   | Road                    |         | Topography   | Cond                   | Ad Valorem       |            | Tax Value Notes          |                     |                            |
| EXEMPT-MUNIC                                                                   | 2.000 ac               | 37,20         |                          | 100                  | 100    | 100                     | 100     | 70 FAIR-     | 100                    | 26,000           | 0 N        | 26,000                   |                     |                            |
| EXEMPT-MUNIC<br>EXEMPT-MUNIC                                                   | 5.490 ac<br>400.000 ff | x 2,00<br>x 5 |                          | 97<br>100            |        |                         |         | 50 POOR      | 100<br>100             | 10,700<br>10,400 | 0 N<br>0 N | 10,700<br>10,400         |                     |                            |
| LALMI I-MONIC                                                                  | <b>7.490</b> ac        | л.            | 2 L                      | 100                  |        |                         |         | 50 1 OOK     | 100                    | 47,100           | 0 11       | 47,100                   |                     |                            |
|                                                                                |                        |               |                          |                      |        |                         |         |              |                        |                  |            |                          |                     |                            |